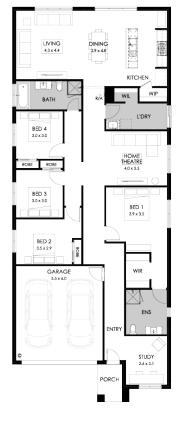

## Lot 1, Poppethead Road Jackass Flat Eureka Estate

| Land size: | 677m <sup>2</sup>    |
|------------|----------------------|
| Home Size: | 237.28m <sup>2</sup> |

- Stylish modern facade with rendered feature
- Double glazed thermally broken awning windows
- 2400mm high ceilings
- Quality flooring throughout
- 900mm Westinghouse kitchen appliances
- 20mm stone benchtops to kitchen
- Quality chrome or matt black tapware, throughout
- Quality Dulux paint
- Site cost allowance
- Developer guidelines
- 7-Star energy rating
- 25 Year Structural Guarantee
- 12 Month Maintenance