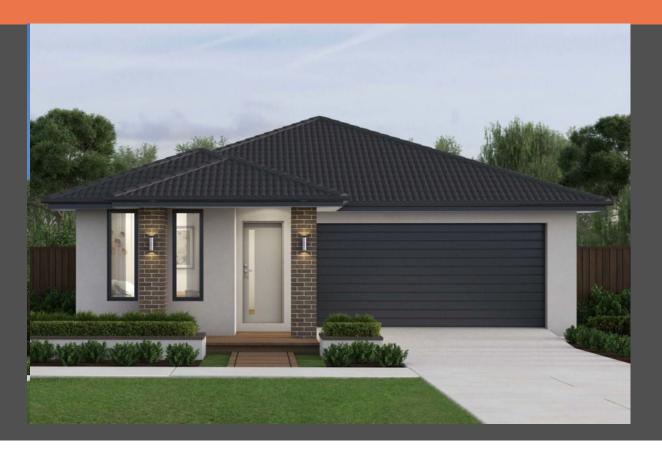

Brooklyn 26 with Viva facade. Package from \$665,400

🕮 4 宁 2 🖨 2

## Lot 1, Poppethead Road Jackass Flat Eureka Estate

| Land size: | 677m <sup>2</sup>    |
|------------|----------------------|
| Home Size: | 237.28m <sup>2</sup> |

- Stylish modern facade with rendered feature
- Double glazed thermally broken awning windows
- 2400mm high ceilings
- Quality flooring throughout
- 900mm Westinghouse kitchen appliances
- 20mm stone benchtops to kitchen
- Quality chrome or matt black tapware, throughout
- Quality Dulux paint
- Site cost allowance
- Developer guidelines
- 7-Star energy rating
- 25 Year Structural Guarantee
- 12 Month Maintenance

## Chloe Whitehead 0409 862 052 | cwhitehead@boutiquehomes.com.au

Price based on floorplan & façade shown and on builder's preferred siting. Image used is an artist impression for illustrative purposes only and shows 2400mm high ceilings plus decorative items not included in the price shown including path, ferroing, landscaping, cosach lights and fumphings. "From pricing contains an allowance for site costs, council and developer requirements and is subject to change. Block and building dimensions may say from the illustration and the details shown. For more information on the pricing and specification of this home please contact a New Homes Consultant. ABN Group Victoria has permission of the owner of the land to advertise the land as part of the price specified. The price does not include transfer duty, settlement costs, community infrastructure leves imposed or any other fees or disbursements associated with the settlement of the land.