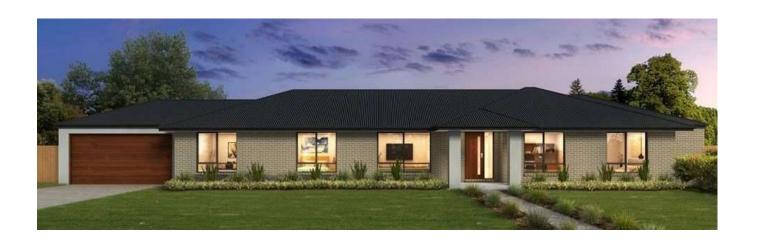

## Sandown 23

Lot 16 Lancaster Drive, Eureka, Jackass Flat

3 🔤

2

2

Lot Size: 1662m2

\$ 790,199.00

## INCLUDED:

- Site Cost Allowance Including BAL 12.5
- Colorbond Steel Roofing
- Higher than Standard Ceilings
- Quality Flooring Throughout
- Ducted Reverse Cycle Heat Pump Air Conditioner
- 900mm Induction Cooktop & Built In Oven
- Westinghouse Dishwasher
- 20mm Stone Bench Top to Kitchen
- Double Glazing to All Windows & External Doors
- 7 Star Energy Rating & Livable Housing Design
- Heat Pump Hot Water Service
- Natural Concrete to Porch, Driveway & Alfresco