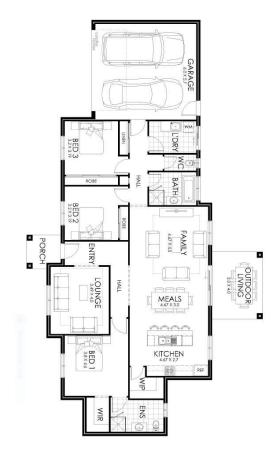

## Sandown 23

Lot 16 Lancaster Drive, Eureka, Jackass Flat

3 🔤

2

2

Lot Size: 1662m2

\$ 790,199.00

## INCLUDED:

- Site Cost Allowance Including BAL 12.5
- Colorbond Steel Roofing
- Higher than Standard Ceilings
- Quality Flooring Throughout
- Ducted Reverse Cycle Heat Pump Air Conditioner
- 900mm Induction Cooktop & Built In Oven
- Westinghouse Dishwasher
- 20mm Stone Bench Top to Kitchen
- Double Glazing to All Windows & External Doors
- 7 Star Energy Rating & Livable Housing Design
- Heat Pump Hot Water Service
- Natural Concrete to Porch, Driveway & Alfresco