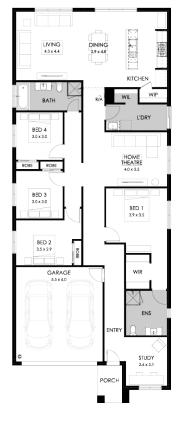

## Lot 1, Poppethead Road Jackass Flat Eureka Estate

| Land size: | 677m <sup>2</sup>            |
|------------|------------------------------|
| Home Size: | <b>237.28</b> m <sup>2</sup> |

- Stylish modern facade with rendered featureDouble glazed thermally broken awning windows
- Double glazed thermally bloken awn
- 2400mm high ceilings
- Quality flooring throughout900mm Westinghouse kitchen appliances
- 20mm stone benchtops to kitchen
- Quality chrome or matt black tapware, throughout
- Quality Dulux paint
- Site cost allowance
- Developer guidelines
- 7-Star energy rating
- 25 Year Structural Guarantee
- 12 Month Maintenance