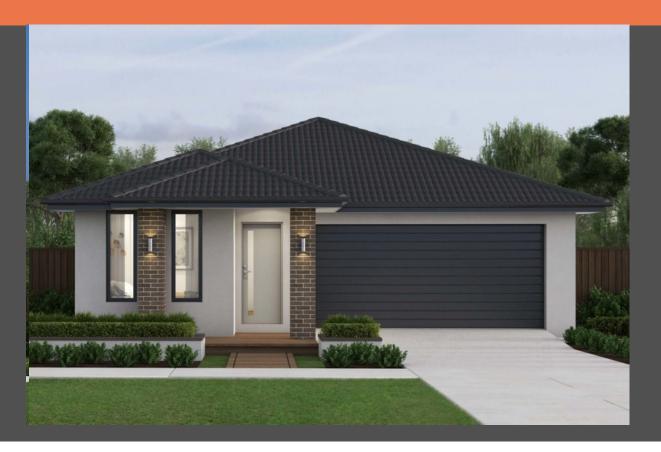

Brooklyn 26 with Viva facade. Package from \$631,400

🕮 4 宁 2 🖨 2

## Lot 1, Poppethead Road Jackass Flat Eureka Estate

| Land size: | 677m <sup>2</sup>            |
|------------|------------------------------|
| Home Size: | <b>237.28</b> m <sup>2</sup> |

- Stylish modern facade with rendered featureDouble glazed thermally broken awning windows
- Double glazed thermally bloken awn
- 2400mm high ceilings
- Quality flooring throughout900mm Westinghouse kitchen appliances
- 20mm stone benchtops to kitchen
- Quality chrome or matt black tapware, throughout
- Quality Dulux paint
- Site cost allowance
- Developer guidelines
- 7-Star energy rating
- 25 Year Structural Guarantee
- 12 Month Maintenance

## Chloe Whitehead 0409 862 052 | cwhite-

Price based on floorplan & façade shown and on builder's preferred sitting. Image used is an artist impression for illustrative purposes only and shows 2400mm high cellings plus decorative items not included in the price shown including path, ferroing, landscaping, coach lights and turnishings. "From pricing contains an allowance for site costs, council and developer requirements and is subject to change. Bickor and building miterations are price to change. Bickor and building therefore may are from the illustfation and the details shown. For one crimitomation on the pricing and specification of this home please contact a New Homes Consultant. ABN Group Victoria has permission of the owner of the land to advertise the land as part of the price specified. The price does not include transfer duty, settlement costs, community infrastructure levies imposed or any other fees or disbursements associated with the settlement of the land.