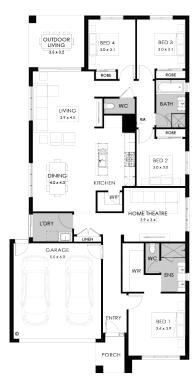

## Lot 1, Poppethead Road Jackass Flat Eureka Estate

<u>Land size:</u> 677m<sup>2</sup> Home Size: 222.50m<sup>2</sup>

- Stylish modern facade with rendered feature
- Double glazed thermally broken awning windows
- 2400mm high ceilings
- Quality flooring throughout
- 900mm Westinghouse kitchen appliances
- 20mm stone benchtops to kitchen
- Quality chrome or matt black tapware, throughout
- Quality Dulux paint
- · Site cost allowance
- Developer guidelines
- 7-Star energy rating
- 25 Year Structural Guarantee
- 12 Month Maintenance