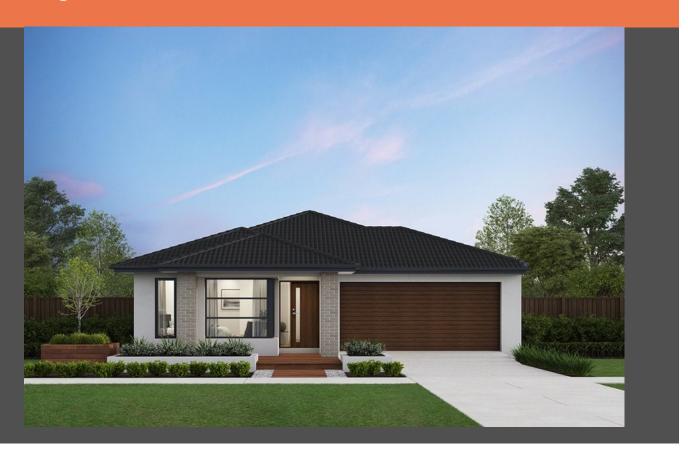

# Madison 24 with Contempo facade. Package from \$674,500

## Lot 1, Poppethead Road Jackass Flat Eureka Estate

<u>Land size:</u> 677m<sup>2</sup> Home Size: 222.50m<sup>2</sup>

- Stylish modern facade with rendered feature
- Double glazed thermally broken awning windows
- 2400mm high ceilings
- Quality flooring throughout
- 900mm Westinghouse kitchen appliances
- 20mm stone benchtops to kitchen
- Quality chrome or matt black tapware, throughout
- Quality Dulux paint
- · Site cost allowance
- Developer guidelines
- 7-Star energy rating
- 25 Year Structural Guarantee
- 12 Month Maintenance

### Chloe Whitehead 0409 862 052 | cwhitehead@boutiquehomes.com.au

Price based on floorplan & façade shown and on builder's preferred siting. Image used is an artist impression for illustrative purposes only and shows 2400mm high ceiling plus decorative items not included in the price shown including path, fenoing, landscaping, coach lights and furnishings. From 'pricing contains an allowance for site costs council and developer requirements and is subject to change. Block and building dimensions may yary from the illustrations and the details shown. For more information or the pricing and specification of this home please contact a New Homes Consultant. ABN Group Victoria has permission of the owner of the land to advertise the land as part of the price specified. The price does not include transfer duty, settlement costs, community infrastructure levies imposed or any other fees or disbusements associated.