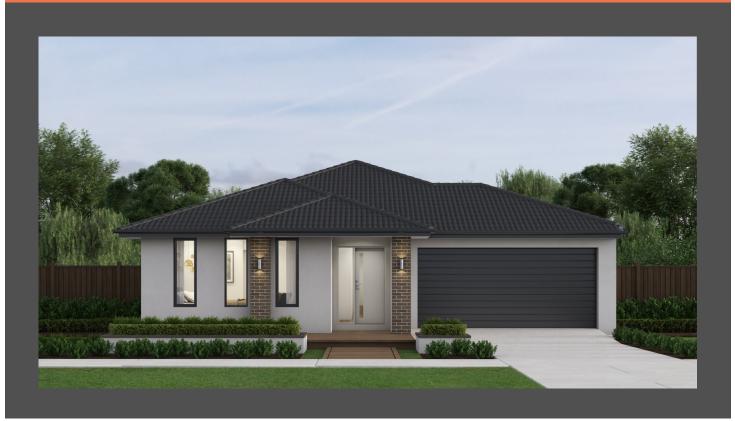

# Lennox 20 with Viva façade. Package from \$615,000

# Lot 12 Azurite Court, Jackass Flat, Eureka Estate

| Land size: | 681m <sup>2</sup>    |
|------------|----------------------|
| Home Size: | 181.15m <sup>2</sup> |

- Stylish modern facade with rendered feature
- · Double glazed thermally broken awning windows
- 2400mm high ceilings
- Quality flooring throughout
- 900mm Westinghouse kitchen appliances
- 20mm stone benchtops to kitchen
- · Quality chrome or matt black tapware, throughout
- Quality Dulux paint
- Site cost allowance
- Developer guidelines
- 7-Star energy rating
- 25 Year Structural Guarantee
- 12 Month Maintenance