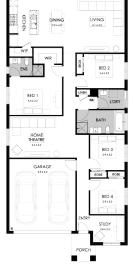

## Lot 13 Azurite Court, Jackass Flat, Eureka Estate.

Land size: 641m<sup>2</sup> Home Size: 206.47m<sup>2</sup>

200.47111

- Stylish modern facade with rendered feature
- Double glazed thermally broken awning windows
- 2400mm high ceilings
- Quality flooring throughout
- 900mm Westinghouse kitchen appliances
- 20mm stone benchtops to kitchen
- Quality chrome or matt black tapware, throughout
- Quality Dulux paint
- Site cost allowance
- Developer guidelines
- 7-Star energy rating
- 25 Year Structural Guarantee
- 12 Month Maintenance