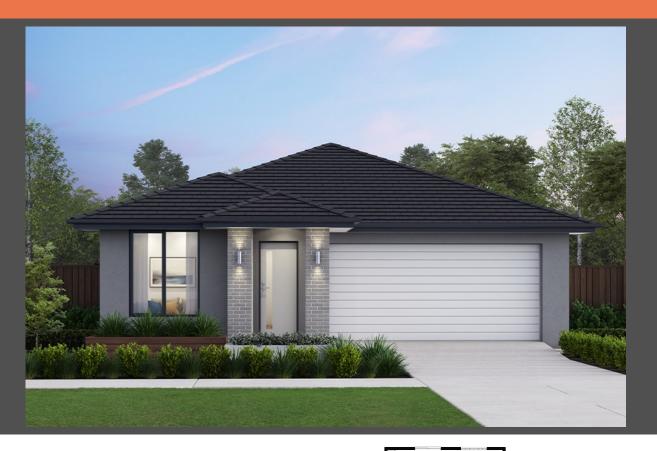

Brooklyn 22 Modern façade. Package from \$600,200

🕮 4 宁 2 🖨 2

## Lot 13 Azurite Court, Jackass Flat, Eureka Estate.

Land size: 641m<sup>2</sup> Home Size: 206.47m<sup>2</sup>

200.47111

- Stylish modern facade with rendered feature
- Double glazed thermally broken awning windows
- 2400mm high ceilings
- Quality flooring throughout
- 900mm Westinghouse kitchen appliances
- 20mm stone benchtops to kitchen
- Quality chrome or matt black tapware, throughout
- Quality Dulux paint
- Site cost allowance
- Developer guidelines
- 7-Star energy rating
- 25 Year Structural Guarantee
- 12 Month Maintenance

## Chloe Whitehead 0409 862 052 | cwhitehead@boutiquehomes.com.au

Price based on floorplan & façade shown and on builder's preferred sitting. Image used is an artist impression for illustrative purposes only and shows 2400mm high ceilings plus decorative items not included in the price shown including path, ferrcing, landscaping, coach lights and furnishings. "From 'pricing contains an allowance for site costs, council and developer requirements and is subject to change. Block and building dimensions may vary from the lilustration and the details shown. For more information on the pricing and specification of the land to adverte the thread the price of the price specified. The price does not include transfer duty, settlement costs, community infrastructure leves imposed or any other fees or disbursements associated with the settlement of the land.